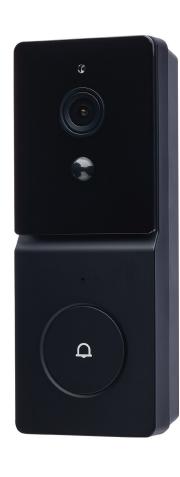

### **ITEM SPECIFICATIONS/ORDERING INFO**

| Item   | Finish | Chime Finish | Width (A) | Height (B) | Extends (C) | Weight    |
|--------|--------|--------------|-----------|------------|-------------|-----------|
| 65-935 | White  | Black        | 2.09"     | 5.45″      | 1.19″       | 0.45 Lbs. |
| 65-936 | Black  | Black        | 2.09″     | 5.45″      | 1.19″       | 0.45 Lbs. |