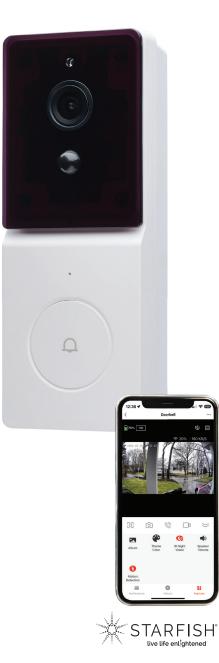

# **SMART WIRELESS VIDEO DOORBELL** WITH REMOTE CHIME

Easily expand home security with SATCO|NUVO's Smart Wireless Doorbell with Remote Chime. This complete doorbell system comes with rechargeable battery so that the unit can be installed with no electrical work. Motion detection sends alerts directly to your mobile device allowing you to view historical events and live events in real time, from anywhere. The included chime plugs into standard 120V outlets, making the doorbell audible, even if your mobile is on silent.