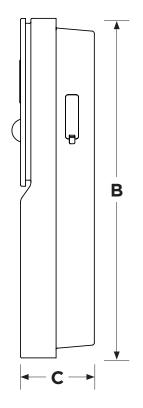

### **ITEM SPECIFICATIONS/ORDERING INFO**

| Item   | Finish | Chime Finish | Width (A) | Height (B) | Extends (C) | Weight    |
|--------|--------|--------------|-----------|------------|-------------|-----------|
| 65-935 | White  | Black        | 2.09"     | 5.45″      | 1.19″       | 0.45 Lbs. |
| 65-936 | Black  | Black        | 2.09″     | 5.45″      | 1.19″       | 0.45 Lbs. |