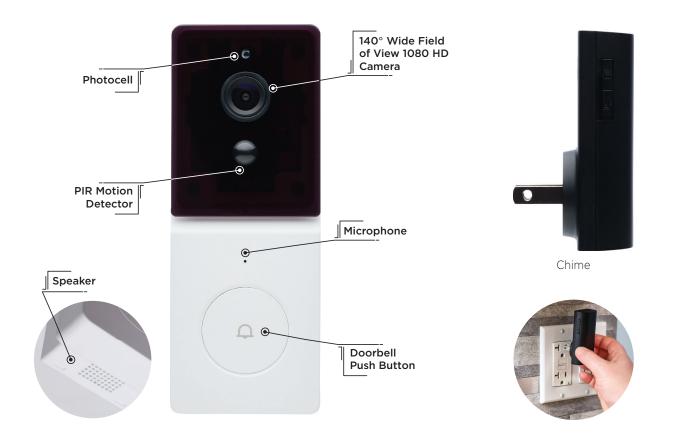

## GENERAL SPECIFICATIONS

Input Voltage, Frequency: WiFi: 2.4GHz Camera Resolution: 1080p Field of View: 140° Diagonal Local Storage: 32GB SD Card Included (Expandable up to 128GB) Battery Type: 5000mAh Rechargeable

#### **Rechargeable Battery:**

Lasts 4-6 Months with Average 10 Daily Activations **Operating Temperature:** -20°C (-4°F) to +45°C (+113°F) **Location Rating:** IP65 Rated for use in Wet Locations

This device complies with Part 15 of the FCC Rules. Operation is subject to the following two conditions: (1) this device may not cause harmful interference, and (2) this device must accept any interference received, including interference that may cause undesired operation.