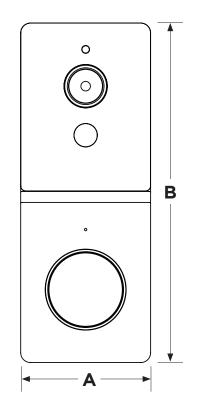

### **ITEM SPECIFICATIONS/ORDERING INFO**

| Item   | Finish | Chime Finish | Width (A) | Height (B) | Extends (C) | Weight    |
|--------|--------|--------------|-----------|------------|-------------|-----------|
| 65-935 | White  | Black        | 2.09"     | 5.45″      | 1.19″       | 0.45 Lbs. |
| 65-936 | Black  | Black        | 2.09″     | 5.45″      | 1.19″       | 0.45 Lbs. |