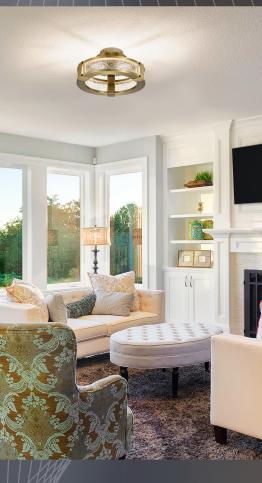

## PENDANT | SEMI-FLUSH | FLUSH MOUNT

The Darrow Collection is more than just a lighting ensemble—it's a tribute to the artistry of design. Choose the vintage brass finish for a rich patina that brings history and character to your space, or opt for the sleek, modern allure of matte black. Both finishes are crafted into a contemporary, eye-catching form. The collection's unique water-effect textured acrylic panels add to its charm, casting a mesmerizing interplay of light and shadow that transforms any room. Each piece embodies understated elegance, making a statement without overwhelming its surroundings. Elevate your home with Darrow, ushering in a new era of transitional style for the modern home.