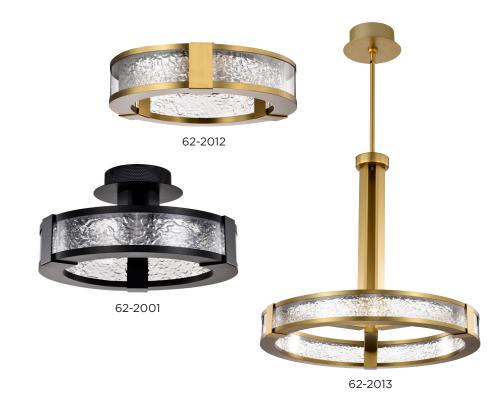

## PENDANT | SEMI-FLUSH | FLUSH MOUNT

The Darrow Collection is more than just a lighting ensemble—it's a tribute to the artistry of design. Choose the vintage brass finish for a rich patina that brings history and character to your space, or opt for the sleek, modern allure of matte black. Both finishes are crafted into a contemporary, eye-catching form. The collection's unique water-effect textured acrylic panels add to its charm, casting a mesmerizing interplay of light and shadow that transforms any room. Each piece embodies understated elegance, making a statement without overwhelming its surroundings. Elevate your home with Darrow, ushering in a new era of transitional style for the modern home.

#### ITEM SPECIFICATIONS / ORDER INFO

| Item    | Fixture Type | Finish        | Wattage | Replacement<br>Wattage | Max<br>Lumens | Dimensions          | Weight     |
|---------|--------------|---------------|---------|------------------------|---------------|---------------------|------------|
| 62-2001 | Semi Flush   | Matte Black   | 30W     | 100W                   | 2400          | H:7.50" DIA:13.75"  | 7.10 Lbs.  |
| 62-2002 | Flush Mount  | Matte Black   | 30W     | 100W                   | 2400          | H:3.88" DIA:13.75"  | 6.49 Lbs.  |
| 62-2003 | Pendant      | Matte Black   | 40W     | 150W                   | 3200          | H:23.00" DIA:24.00" | 20.89 Lbs. |
| 62-2011 | Semi Flush   | Vintage Brass | 30W     | 100W                   | 2400          | H:7.50" DIA:13.75"  | 7.10 Lbs.  |
| 62-2012 | Flush Mount  | Vintage Brass | 30W     | 100W                   | 2400          | H:3.88" DIA:13.75"  | 6.49 Lbs.  |
| 62-2013 | Pendant      | Vintage Brass | 40W     | 150W                   | 3200          | H:23.00" DIA:24.00" | 20.89 Lbs. |