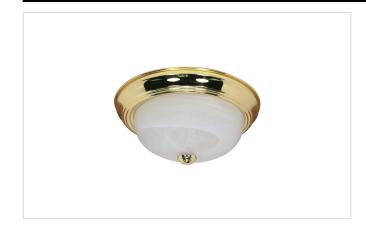

### 2 LT - 11" FLUSH FIXTURE

## **GENERAL SPECIFICATIONS**

Shape: A19
Wattage: 60W
Base: Medium
Volts: 120V

## **TECHNICAL SPECIFICATIONS**

| Wattage:   | 60W            |
|------------|----------------|
| Volts:     | 120V           |
| Shape:     | A19            |
| Base:      | Medium         |
| ANSI Base: | E26            |
| Finish:    | Polished Brass |