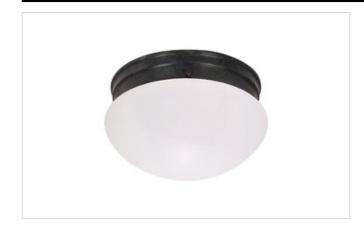

### 2 LIGHT 10" MUSHROOM FLUSH

## **TECHNICAL SPECIFICATIONS**

| Wattage:   | 60W             |
|------------|-----------------|
| Volts:     | 120V            |
| Shape:     | A19             |
| Base:      | Medium          |
| ANSI Base: | E26             |
| Finish:    | Mahogany Bronze |