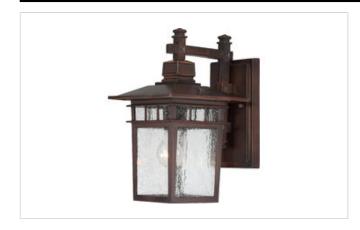

## COVE NECK 1 LGT OUTDOOR WALL

## **TECHNICAL SPECIFICATIONS**

| Wattage:   | 100W          |
|------------|---------------|
| Volts:     | 120V          |
| Shape:     | A19           |
| Base:      | Medium        |
| ANSI Base: | E26           |
| Finish:    | Rustic Bronze |