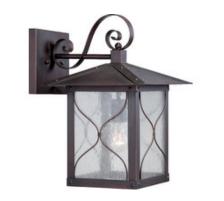

## 60-5613

VEGA 1 LT 11" OUTDOOR WALL

## **GENERAL SPECIFICATIONS**

Shape: Wattage: Base: Volts: A19 100W Medium 120V

| TECHNICAL SPECIFICATIO |  |
|------------------------|--|

10.02

| Wattage:   | 100W           |
|------------|----------------|
| Volts:     | 120V           |
| Shape:     | A19            |
| Base:      | Medium         |
| ANSI Base: | E26            |
| Finish:    | Classic Bronze |
|            |                |