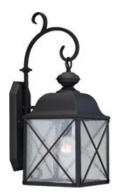

#### 60-5622

WINGATE 1 LT 8" OUTDOOR WALL

#### **GENERAL SPECIFICATIONS**

Shape: Wattage: Base: Volts: A19 100W Medium 120V

CATIONS

| IECHNICAL S | <b>SPECIFI</b> |
|-------------|----------------|
| 100W        | Dimn           |
| 120V        |                |
| A19         | Dimn           |
| Medium      | Safet          |
| E26         |                |