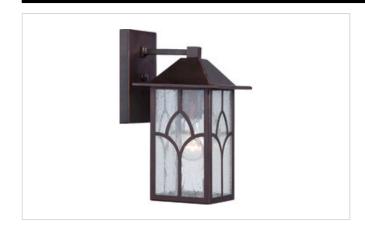

# SATCO" NUVO"



## 60-5641

## STANTON 1 LT 6" OUTDOOR WALL

## **GENERAL SPECIFICATIONS**

Shape: A19
Wattage: 60W
Base: Medium
Volts: 120V



# **TECHNICAL SPECIFICATIONS**

| Wattage:   | 60W           |
|------------|---------------|
| Volts:     | 120V          |
| Shape:     | A19           |
| Base:      | Medium        |
| ANSI Base: | E26           |
| Finish:    | Claret Bronze |

## **DIMENSIONS**

Weight: 4.85

| Dimmable:         | Lamp Dependent                                                                            |
|-------------------|-------------------------------------------------------------------------------------------|
| Dimming Function: | Dimming requirements and compatible<br>dimmers are dependent on the light<br>bulb(s) used |
| Safety Listing:   | cULus