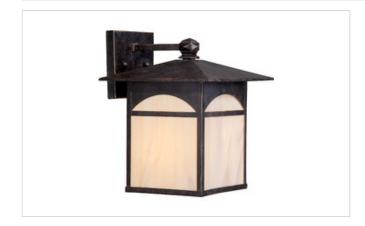

# **SATCO® NUVO®**



### 60-5652

## CANYON 1 LT 9" OUTDOOR WALL

## **GENERAL SPECIFICATIONS**

Shape: A19
Wattage: 100W
Base: Medium
Volts: 120V



# **TECHNICAL SPECIFICATIONS**

| Wattage:   | 100W         |
|------------|--------------|
| Volts:     | 120V         |
| Shape:     | A19          |
| Base:      | Medium       |
| ANSI Base: | E26          |
| Finish:    | Umber Bronze |

## **DIMENSIONS**

Weight: 6.38

| Dimmable:         | Lamp Dependent                                                                            |
|-------------------|-------------------------------------------------------------------------------------------|
| Dimming Function: | Dimming requirements and compatible<br>dimmers are dependent on the light<br>bulb(s) used |
| Safety Listing:   | cULus