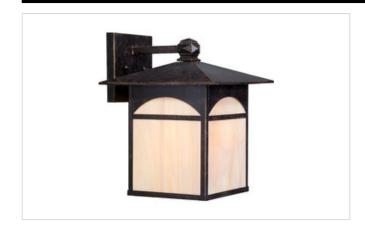

## CANYON 1 LT 11" OUTDOOR WALL

# **TECHNICAL SPECIFICATIONS**

| Wattage:   | 100W         |
|------------|--------------|
| Volts:     | 120V         |
| Shape:     | A19          |
| Base:      | Medium       |
| ANSI Base: | E26          |
| Finish:    | Umber Bronze |