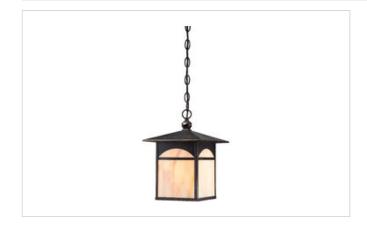

## **CANYON 1 LT OUTDOOR HANGING**

# **GENERAL SPECIFICATIONS**

Shape: A19
Wattage: 100W
Base: Medium
Volts: 120V

## **TECHNICAL SPECIFICATIONS**

| Wattage:   | 100W         |
|------------|--------------|
| Volts:     | 120V         |
| Shape:     | A19          |
| Base:      | Medium       |
| ANSI Base: | E26          |
| Finish:    | Umber Bronze |