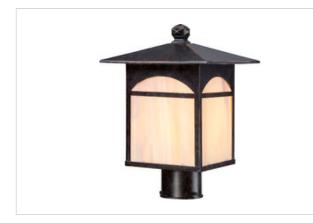

# SATCO' NUVO



## 60-5655

CANYON 1 LT OUTDOOR POST

## **GENERAL SPECIFICATIONS**

Shape: Wattage: Base: Volts: A19 100W Medium 120V



# **TECHNICAL SPECIFICATIONS**

| 100W         |
|--------------|
| 120V         |
| A19          |
| Medium       |
| E26          |
| Umber Bronze |
|              |

DIMENSIONS

| Dimmable:         | Lamp Dependent                                                                            |  |
|-------------------|-------------------------------------------------------------------------------------------|--|
| Diminable.        |                                                                                           |  |
| Dimming Function: | Dimming requirements and compatible<br>dimmers are dependent on the light<br>bulb(s) used |  |
| Safety Listing:   | cULus